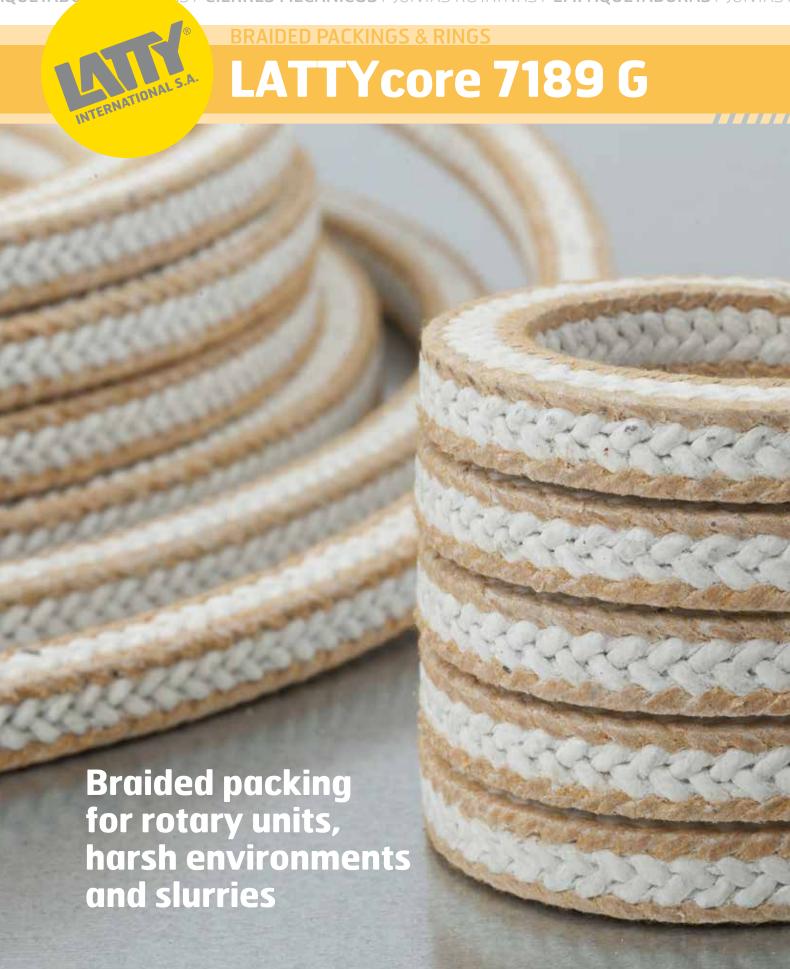

# TYcore 7189 G

# A packing particularly appropriate for harsh environments.

## The LATTYcore 7189 G packing is made of:

- On the edges, phenolic composite yarns, each single yarn being impregnated with PTFE using our exclusive Filcoat-process,
- On friction faces, polyacrylic yarns, each single yarn being impregnated with PTFE using our exclusive Filcoat-process,
- Graphite yarns in the core, which provides excellent elastic recovery properties.

## **Advantages**

- Withstands slurries
- Easy to fit
- Little retightening required after installation 

  Little or no wear of shaft sleeve
- Supple and strong
- Very good elastic recovery
- Can be used under a lantern ring
- Easy to cut
- Does not heat up much
- Optimised maintenance time
- Reduced running-in time
- Packing sold only by the metre or preformed length
- **Applications (all fluids)**
- Rotary units
- Pumps
- Sewage water treatment
- Sewage sludge
- Irrigation