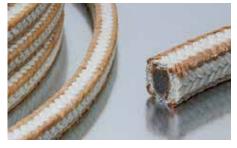

## The LATTYcore 7189 G packing is made of:

- On the edges, phenolic composite yarns, each single yarn being impregnated with PTFE using our exclusive Filcoat-process,
- On friction faces, polyacrylic yarns, each single yarn being impregnated with PTFE using our exclusive Filcoat-process,
- Graphite yarns in the core, which provides excellent elastic recovery properties.

Moreover, the packing is re-impregnated with the latest generation mix during the plaiting operation, thereby further reducing friction.