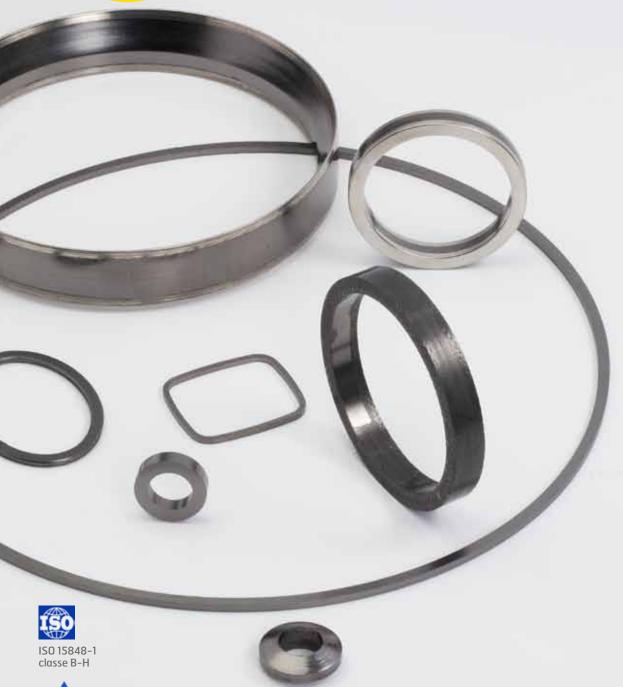

#### Expanded graphite rings for static seal applications, dedicated to industrial valves.

LATTY rings are made of expanded graphite of high purity, without binder. They resist to temperatures up to 1202°F (650°C). These rings have a very good chemical inertia and a high thermal conductivity. They contain a corrosion inhibitor which guarantees the integrity of the materials. This passive inhibitor constructs a protective coating between the components of valve and the graphite rings, preventing contact between the two electricity generators materials, and therefore the corrosion. This inhibitor ensures long-term protection of your equipments.

Graphite rings for static sealing. Manufactured from 2 mm up to 900 mm.

Composite ring consisting
of a central ring of expanded
graphite with compressed braided
rings at the ends.
The set provides a perfect sealing
up to 1000 bar.

Autoclave rings with and without cups.

The information given in this document is for guidance only and does not commit LATTY international in any way. LATTY international does not warrant the performance of its products, unless properly fitted and used in accordance with the instructions, nor can it accept any claim for consequential liability.LATTY International S.A. is only liable for the quality of its products as it does not involve itself in their fitting or use, which must be done in accordance with the instructions.