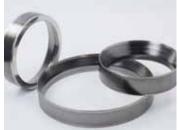

#### Expanded graphite rings for static seal applications, dedicated to industrial valves.

LATTY rings are made of expanded graphite of high purity, without binder. They resist to temperatures up to 1202°F (650°C). These rings have a very good chemical inertia and a high thermal conductivity. They contain a corrosion inhibitor which guarantees the integrity of the materials. This passive inhibitor constructs a protective coating between the components of valve and the graphite rings, preventing contact between the two electricity generators materials, and therefore the corrosion. This inhibitor ensures long-term protection of your equipments.

Graphite rings for static sealing. Manufactured from 2 mm up to 900 mm.

Composite ring consisting
of a central ring of expanded
graphite with compressed braided
rings at the ends.
The set provides a perfect sealing
up to 1000 bar.