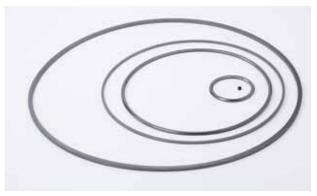

Graphite rings for static sealing. Manufactured from 2 mm up to 900 mm.

Composite ring consisting
of a central ring of expanded
graphite with compressed braided
rings at the ends.
The set provides a perfect sealing
up to 1000 bar.