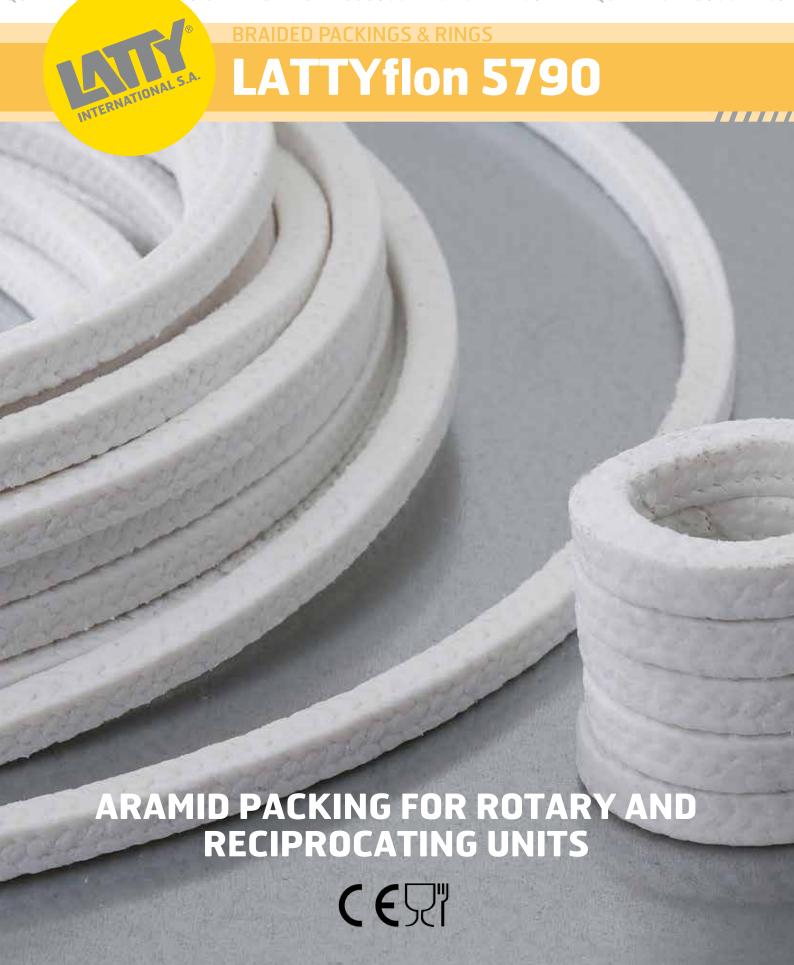

## LATTYflon 5790

# Aramid packing for rotary and reciprocating units Ideal for food environment.

#### Characteristics

Packing made of mechanical high-strength synthetic yarns and fibres, whilst being less abrasive. The yarns are impregnated with silicone-free lubricant to the core prior to braiding using our patented «FILCOAT» process. This lubricant provides outstanding gliding sliding properties and improves the resistance to abrasion.

#### **Dimensions**

- Available in square sections from 6 to 25.4 mm
- On request, available as preformed rings

The information given in this document is for guidance only and does not commit LATTY international in any way. LATTY international does not warrant the performance of its products, unless properly fitted and used in accordance with the instructions, nor can it accept any claim for consequential liability.. LATTY International S.A. is only liable for the quality of its products as it does not involve itself in their fitting or use, which must be done in accordance with the instructions.