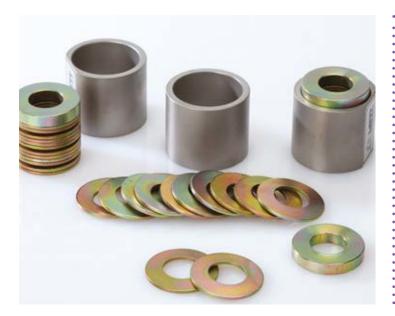

## **COMPOSITION**

Conventional applications for valves. Factory–preset cartridge. Easy installation. Exceptional quality of sealing for valve stems. With its vast range of mechanical seals, LATTY International can offer a solution which, combined with the LATTY Live Loading System, will solve the problem of leaking valve stems. With its special energy device, LATTY LLS applies the required load to be transmitted in order to offset the low volume losses that occur over time.